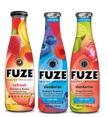

# FUZE

Premium non-carbonated fruit blends and teas infuzed with essential vitamins and minerals

Refresh: Banana Colada, Strawberry Guava, Peach Mango, Orange Mango Slenderize: Tropical Punch, Strawberry Melon, Cranberry Raspberry, Tangerine Grapefruit, Blueberry Raspberry, Gogi Wild Berry, Mixed Berry Teas: Black & Green Tea, White Tea Vitalize: Orange Mango