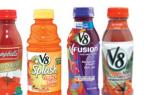

# V8/Campbell's

V8 (12oz): Vegetable, Spicy
V8-Fusion (12oz): Peach
Mango, Pomegranate Blueberry,
Strawberry Banana
V8 Splash (16oz): Berry Blend,
Strawberry Kiwi, Tropical Blend