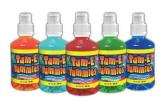

## **Tummy Yummies**

Non-carbonated, fruit flavored kids drink with 50 calories

FLAVORS: Very Berry Blue, Orange-arific, Fruitabulous Punch, Greentastic Apple, Sour-sational Raspberry