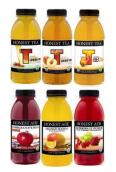

#### **Gold Peak** Premium ready to drink teas in an

18.5oz plastic bottle.

**FLAVORS:** Sweet, Unsweetened, Sweet with Lemon, Diet, and Green

Peace Tea 100% all Natural, Hot-Filled Tea.

FLAVORS: Green Tea, Sweet Lemon, Ceylon "Imported Black Tea," Razzleberry Tea