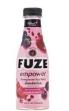

# FUZE empower Slenderize

Pomegranate Acai Berry blend created to support breast cancer research and benefiting the Komen For The Cure Foundation.