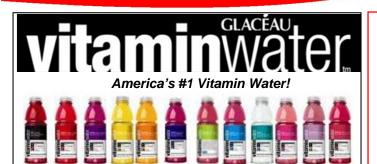

# FLAVORS:

10oz. OJ, Apple Juice, Mixed Berry 15.2oz. OJ, Apple, Ruby Red Grapefruit, Cran-Grape, Cran-Apple Raspberry, Pineapple Orange

Vitamin Water - 20oz XXX (Acai-Blueberry-Pomegranate), Power-C (Dragonfruit), Revive (Fruit Punch), Energy (Tropical Citrus), Focus (Strawberry Kiwi), Essential (Orange-Orange), Download (berry-cherry), Connect (black cherry-lime), Spark (grape-blueberry), Multi-v (lemonade), Focus (kiwi-strawberry, Formula 50 (grape), Defense (cranberry-apple)