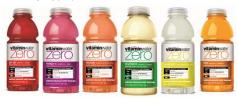

Vitamin Water ZERO – 20oz: The same vitamin-packed functionality of Vitamin Water, with no calories and naturally sweetened with Truvia! FLAVORS: XXX (Acai-Blueberry-Pomegranate), Rise (Orange-Orange), Squeezed (Lemonade), Go-Go (Mixed Berry), Mega C (Grape-Raspberry), Drive (blood orange-mixed berry), Glow (Strawberry-Guanabana) Rhythum (starfruit-citrus)